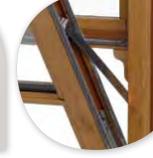

Travel restrictors

Tilt restrictors

Lock

Security bar

Our vertical sliding sash windows have been designed with not only elegance and authenticity in mind, but security too.

Vertical sliding sash windows are fully reinforced with galvanised steel. This is to not only to prevent deflection in windy weather, but also to strengthen the sashes so that they are capable of carrying the weight of the glass and provide a strong secure fixing for handles, latches and other components. The high quality balances maintain the equilibrium of the sash window at all points of travel and robust locking devices ensure the security of your home.

Run through sash horns

For added security an anti-jemmy aluminium bar is available. All of this gives you improved strength, greater safety and comfort in the knowledge that your windows are built to last.