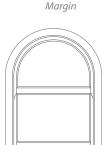

#### Styles and shapes

Our vertical sliding sash windows can be manufactured to a style to suit your home. Here are a few examples of the bar layouts available. Our windows come with equal sized top and bottom sashes (50/50 split) as standard, however we are able to manufacture other split ratios at your request (minimum

Georgian Variant

Offset Three Light

Fire Egress A

Asymmetric

2/5 x 3/5

1/3 x 2/3

Swept Head

True Arch