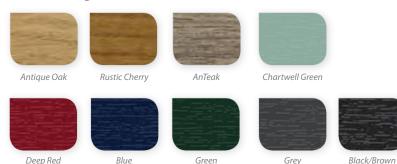

Our vertical sliding sash windows are available in the colours below. The foiled finishes bring windows to life with a glossy, freshly painted, realistic wood effect, a grained wooden finish that never needs painting! You also have the option to have your windows White on the inside and foiled on the outside.

#### Artisan woodgrain collection

Extended lead time applicable on Artisan colours, contact us for details.

High quality balance weights and hardware are fixed to integral reinforcements for reliable and smooth opening time after time. Hardware is available in White, Gold, Chrome and Satin Chrome.