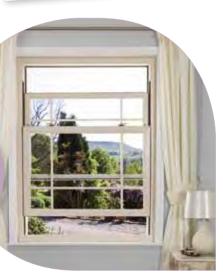

### The finest vertical sliding sash windows

With the benefits of modern day technology.

Your property is so much more than just a house, it's your home and normally your largest single asset. So when you want to capture the look of a traditional vertical sliding sash window, our PVC-U windows are the perfect solution.

Manufactured to maintain the elegant proportions of traditional sash windows, whilst incorporating the very best of modern day technology, enables you to enjoy the low maintenance and high security of PVC-U without the problems associated with timber sash windows. Your new windows are guaranteed for 10 years as they are manufactured from the highest quality materials under the strictest quality controls.