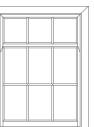

#### **Key features:**

- Sculptured Georgian bars
- Traditional run through sash horns
- Both sashes slide
- A choice of hardware

- Reinforced with sturdy galvanised steel
- High quality balances
- Robust locking devices
- Low maintenance no sanding or painting

Sculptured Georgian bars, sash horns, two sliding sashes and a choice of hardware, together with a selection of beautiful finishes, all add to the traditional feel of these beautiful windows.

Choose from the classic White PVC-U, or a range of options including Golden Oak, Cherrywood, Irish Oak, Cream and White woodgrains, see page 10 for full options.

Georgian bars

(fitted between

panes of glass)

Centre Bar

Georgian

Half Georgian

Run through sash horns

Every window