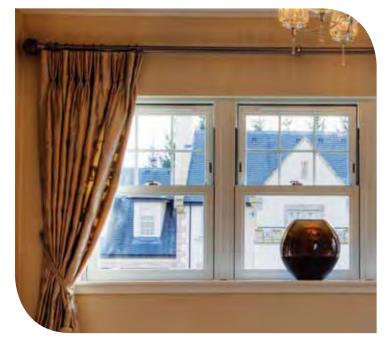

### Safe and secure with a beautiful finish

Peace of mind and security.

Travel restrictors

Tilt restrictors

Lock

Security bar

Our vertical sliding sash windows have been designed with not only elegance and authenticity in mind, but security too.

Vertical sliding sash windows are fully reinforced with galvanised steel. This is to not only to prevent deflection in windy weather, but also to strengthen the sashes so that they are capable of carrying the weight of the glass and provide a strong secure fixing for handles, latches and other components. The high quality balances maintain the equilibrium of the sash window at all points of travel and robust locking devices ensure the security of your home.