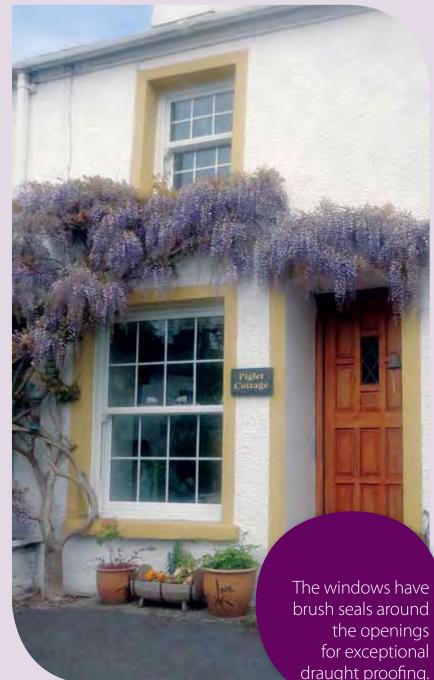

> Your new windows will never rot, flake, peel or rust.

brush seals around the openings for exceptional draught proofing.

Vertical Sliding Sash Windows

Our windows are not only lead-free, but also have a C energy rating as standard (with optional upgrades to A or B), with low E double glazed glass units to keep the heat in and reduce your heating bills. The windows also have brush seals around the openings for exceptional draught proofing.