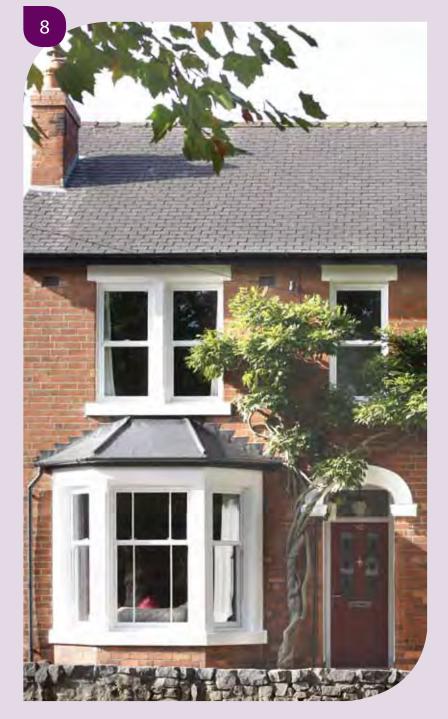

Our vertical sliding sash windows ensure that your property retains its character and charm.

Vertical Sliding Sash Windows

### Traditional windows that look like the original

Bring elegance and style to your home.

Many buildings have been disfigured by inappropriate window replacements that have ruined the character of the property. Our windows enable you to install new windows that blend into their surroundings - city or countryside, commercial or residential. Our heritage vertical sliding sash windows are perfect for conservation or traditional projects, a classic look with modern advantages.