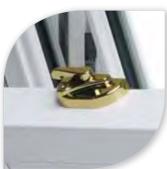

Travel restrictors

Tilt restrictors

Lock

Security bar

Our vertical sliding sash windows have been designed with not only elegance and authenticity in mind, but security too.

Vertical sliding sash windows are fully reinforced with galvanised steel. This is to not only to prevent deflection in windy weather, but also to strengthen the sashes so that they are capable of carrying the weight of the glass and provide a strong secure fixing for handles, latches and other components. The high quality balances maintain the equilibrium of the sash window at all points of travel and robust locking devices ensure the security of your home.

#### Artisan woodgrain collection

Extended lead time applicable on Artisan colours, contact us for details.

High quality balance weights and hardware are fixed to integral reinforcements for reliable and smooth opening time after time. Hardware is available in White, Gold, Chrome and Satin Chrome.