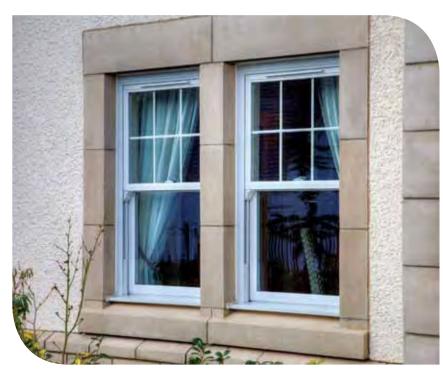

The elegant

proportions

of traditional

sash windows

have been

maintained.

From a terraced house to a stately home, our vertical sliding sash windows ensure that your property retains its character and charm. You can choose from a wide range of styles, colours and hardware options to complement your home perfectly.

Our vertical sliding sash windows ensure that your property retains its character and charm.

Vertical Sliding Sash Windows