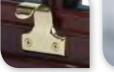

Travel restrictors

Tilt restrictors

Lock

Security bar

Our vertical sliding sash windows have been designed with not only elegance and authenticity in mind, but security too.

Vertical sliding sash windows are fully reinforced with galvanised steel. This is to not only to prevent deflection in windy weather, but also to strengthen the sashes so that they are capable of carrying the weight of the glass and provide a strong secure fixing for handles, latches and other components. The high quality balances maintain the equilibrium of the sash window at all points of travel and robust locking devices ensure the security of your home.

Run through sash horns

For added security an anti-jemmy aluminium bar is available. All of this gives you improved strength, greater safety and comfort in the knowledge that your windows are built to last.