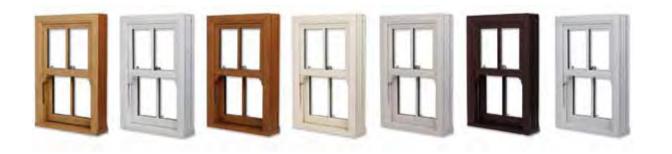

Sculptured Georgian bars, sash horns, two sliding sashes and a choice of hardware, together with a selection of beautiful finishes, all add to the traditional feel of these beautiful windows.

Choose from the classic White PVC-U, or a range of options including Golden Oak, Cherrywood, Irish Oak, Cream and White woodgrains, see page 10 for full options.

Our vertical sliding sash windows are available in the colours below. The foiled finishes bring windows to life with a glossy, freshly painted, realistic wood effect, a grained wooden finish that never needs painting! You also have the option to have your windows White on the inside and foiled on the outside.