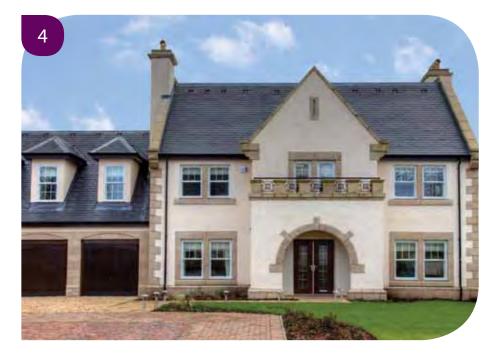

### Traditional windows that look like the original

Bring elegance and style to your home.

Many buildings have been disfigured by inappropriate window replacements that have ruined the character of the property. Our windows enable you to install new windows that blend into their surroundings - city or countryside, commercial or residential. Our heritage vertical sliding sash windows are perfect for conservation or traditional projects, a classic look with modern advantages.

Install windows that blend into the surroundings.

-11