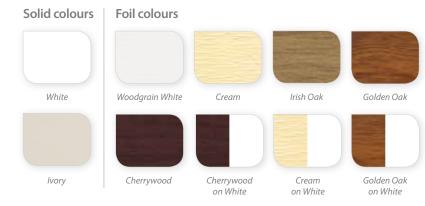

Sculptured Georgian bars, sash horns, two sliding sashes and a choice of hardware, together with a selection of beautiful finishes, all add to the traditional feel of these beautiful windows.

Choose from the classic White PVC-U, or a range of options including Golden Oak, Cherrywood, Irish Oak, Cream and White woodgrains, see page 10 for full options.

Our vertical sliding sash windows are available in the colours below. The foiled finishes bring windows to life with a glossy, freshly painted, realistic wood effect, a grained wooden finish that never needs painting! You also have the option to have your windows White on the inside and foiled on the outside.