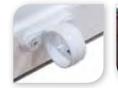

Both sashes tilt open independently for easy access to clean inside / and out.

Both sashes slide up and down, great for cleaning access and ventilation.

The PVC-U vertical sliding sash windows not only slide up and down like traditional windows, but tilt inwards so that the panes can be easily accessed making it easy to clean your windows from the inside.