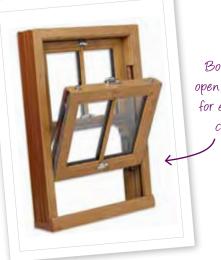

Both sashes tilt open independently for easy access to clean inside / and out.

Both sashes slide up and down, great for cleaning access and ventilation.

The PVC-U vertical sliding sash windows not only slide up and down like traditional windows, but tilt inwards so that the panes can be easily accessed making it easy to clean your windows from the inside.