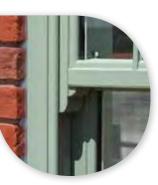

### Traditional windows that look like the original

Bring elegance and style to your home.

Many buildings have been disfigured by inappropriate window replacements that have ruined the character of the property. Our windows enable you to install new windows that blend into their surroundings - city or countryside, commercial or residential. Our heritage vertical sliding sash windows are perfect for conservation or traditional projects, a classic look with modern advantages.

Sculptured Georgian bars, sash horns, two sliding sashes and a choice of hardware, together with a selection of beautiful finishes, all add to the traditional feel of these beautiful windows.

Choose from the classic White PVC-U, or a range of options including Golden Oak, Cherrywood, Irish Oak, Cream and White woodgrains, see page 10 for full options.