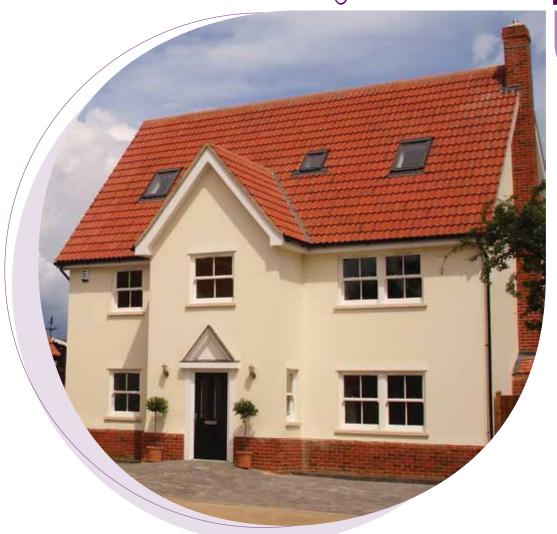

The elegant

proportions

of traditional

sash windows

have been

maintained.

From a terraced house to a stately home, our vertical sliding sash windows ensure that your property retains its character and charm. You can choose from a wide range of styles, colours and hardware options to complement your home perfectly.

Our vertical sliding sash windows ensure that your property retains its character and charm.

Vertical Sliding Sash Windows