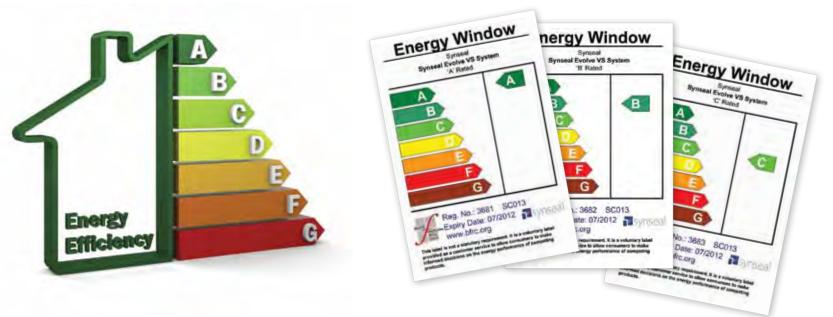

Our windows are not only lead-free, but also have a C energy rating as standard (with optional upgrades to A or B), with low E double glazed glass units to keep the heat in and reduce your heating bills. The windows also have brush seals around the openings for exceptional draught proofing.

Certification by the Energy Saving Trust gives you peace of mind that you are installing the best performing energy saving product.

Windows to suit every home.